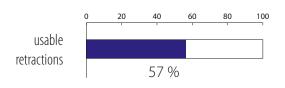

## **Clinical proven performance**

University of Innsbruck, Austria Clinical study of Magic FoamCord<sup>®</sup>

University of Freiburg, Germany Clinical comparison of Expa-syl<sup>™</sup>\*

\*Expa-syl™ is not a trademark of Coltène/Whaledent

Conclusion (A. Manolakis, IADR 2004): 57 % usable retractions with Expa-syl<sup>™</sup>\*

Conclusion (Prof. DDr. H. Dumfahrt): 97 % usable retractions with Magic FoamCord<sup>\*</sup>, which lead to a perfect impression