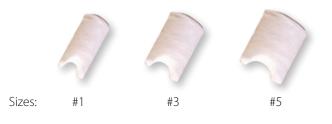

#### **Comprecap anatomic New anatomic design for balanced compression.** Available in 3 sizes

| <b>Comprecap anatomic Assorted</b> (sizes: #1, #3, #5) | <b>REF 531 299</b><br>120 pcs. |
|--------------------------------------------------------|--------------------------------|
| <b>Comprecap anatomic Grösse #1</b>                    | <b>REF 531 201</b>             |
| Small – 7 mm                                           | 120 pcs.                       |
| <b>Comprecap anatomic Grösse #3</b>                    | <b>REF 531 203</b>             |
| Medium – 10 mm                                         | 120 pcs.                       |
| <b>Comprecap anatomic Grösse #5</b>                    | <b>REF 531 205</b>             |
| Large – 12.5 mm                                        | 60 pcs.                        |