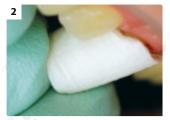

Place Comprecap and have the patient bite and maintain pressure on the Comprecap

Easy removal of Comprecap anatomic with Magic FoamCord in one piece after 5 min.

The result is a wide open sulcus with clear access to the prepared margins

The result is a wide open sulcus with clear access to the prepared margins