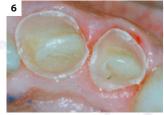

Place Comprecap and have the patient bite and maintain pressure on the Comprecap

Easy removal of Comprecap anatomic with Magic FoamCord in one piece after 5 min.

The result is a wide open sulcus with clear access to the prepared margins

The result is a wide open sulcus with clear access to the prepared margins