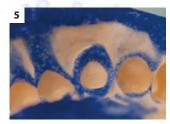

Place Comprecap and have the patient bite and maintain pressure on the Comprecap

Easy removal of Comprecap anatomic with Magic FoamCord in one piece after 5 min.

The result is a wide open sulcus with clear access to the prepared margins

The result is a wide open sulcus with clear access to the prepared margins