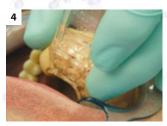

Place Comprecap and have the patient bite and maintain pressure on the Comprecap

Easy removal of Comprecap anatomic with Magic FoamCord in one piece after 5 min.

The result is a wide open sulcus with clear access to the prepared margins