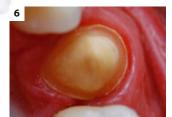

Place Comprecap and have the patient bite and maintain pressure on the Comprecap

Easy removal of Comprecap anatomic with Magic FoamCord in one piece after 5 min.

The result is a wide open sulcus with clear access to the prepared margins

The result is a wide open sulcus with clear access to the prepared margins