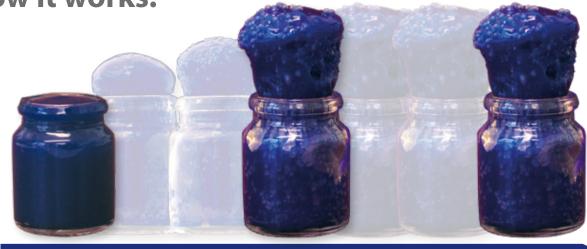

## How it works!

0 min\*

2 min\* Foaming action complete

### **5 min**\* Material completely cured Total Expansion = 160 %

\*Time expressed at oral setting temperatures