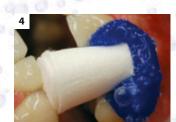

## **Comprecap anatomic Technique**

Crown preparation prior to retraction

Pre-fit one Comprecap anatomic per crown preparation

Apply Magic FoamCord around the preparation

Note:

For multiple preparations use multiple Comprecaps

Place Comprecap and have the patient bite and maintain pressure on the Comprecap

Easy removal of Comprecap anatomic with Magic FoamCord in one piece after 5 min.

The result is a wide open sulcus with clear access to the prepared margins