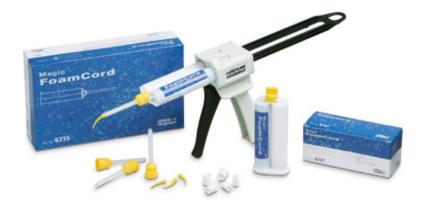

## Magic FoamCord<sup>®</sup>

**Magic FoamCord**<sup>\*</sup> had been developed in a free partnership with Prof. DDr. Dumfahrt and is the first expanding PVS material designed for easy and fast retraction of the sulcus without the potentially traumatic and time consuming packing of retraction cord.

#### **Order Information**

| Magic FoamCord Intro Kit            | 6735                     |
|-------------------------------------|--------------------------|
| Cartridges                          | 2 × 50 ml                |
| Mixing Tip Yellow                   | 30 pcs.                  |
| Oral Tip Yellow                     | 30 pcs.                  |
| Comprecap anatomic                  | 45 pcs.                  |
| Magic FoamCord Refill<br>Cartridges | <b>6737</b><br>2 × 50 ml |
|                                     |                          |
| Accessories: 50 ml System           |                          |