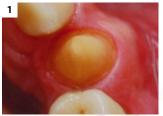

Place Comprecap and have the patient bite and maintain pressure on the Comprecap

Easy removal of Comprecap anatomic with Magic FoamCord in one piece after 5 min.

The result is a wide open sulcus with clear access to the prepared margins

The result is a wide open sulcus with clear access to the prepared margins