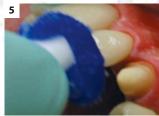

Place Comprecap and have the patient bite and maintain pressure on the Comprecap

Easy removal of Comprecap anatomic with Magic FoamCord in one piece after 5 min.

The result is a wide open sulcus with clear access to the prepared margins