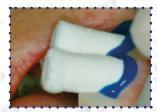

Place Comprecap and have the patient bite and maintain pressure on the Comprecap

Easy removal of Comprecap anatomic with Magic FoamCord in one piece after 5 min.

The result is a wide open sulcus with clear access to the prepared margins