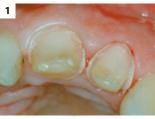

## **Comprecap anatomic Technique**

Crown preparation prior to retraction

Pre-fit one Comprecap anatomic per crown preparation

Apply Magic FoamCord around the preparation

Note:

For multiple preparations use multiple Comprecaps