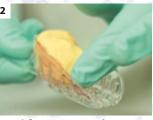

## **Comprecap anatomic Technique**

Crown preparation prior to retraction

Pre-fit one Comprecap anatomic per crown preparation

Apply Magic FoamCord around the preparation

Note:

For multiple preparations use multiple Comprecaps

Place Comprecap and have the patient bite and maintain pressure on the Comprecap

Easy removal of Comprecap anatomic with Magic FoamCord in one piece after 5 min.

The result is a wide open sulcus with clear access to the prepared margins