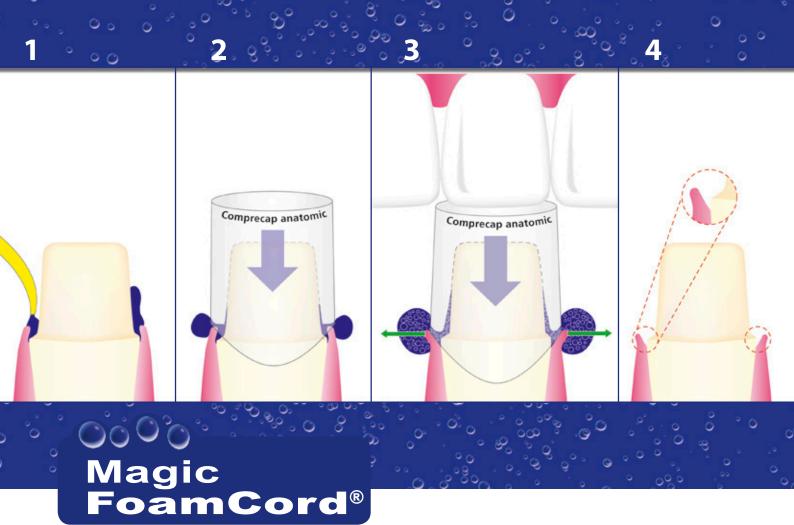

## **Comprecap anatomic Technique**

Crown preparation prior to retraction

Pre-fit one Comprecap anatomic per crown preparation

Apply Magic FoamCord around the preparation

Note:

For multiple preparations use multiple Comprecaps

Place Comprecap and have the patient bite and maintain pressure on the Comprecap

Easy removal of Comprecap anatomic with Magic FoamCord in one piece after 5 min.

The result is a wide open sulcus with clear access to the prepared margins