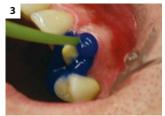

## **Comprecap anatomic Technique**

Crown preparation prior to retraction

Pre-fit one Comprecap anatomic per crown preparation

Apply Magic FoamCord around the preparation

Note:

For multiple preparations use multiple Comprecaps

Place Comprecap and have the patient bite and maintain pressure on the Comprecap

Easy removal of Comprecap anatomic with Magic FoamCord in one piece after 5 min.

The result is a wide open sulcus with clear access to the prepared margins