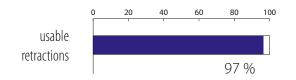

## **Clinical proven performance**

University of Innsbruck, Austria Clinical study of Magic FoamCord<sup>®</sup>

University of Freiburg, Germany Clinical comparison of Expa-syl<sup>™</sup>\*

\*Expa-syl™ is not a trademark of Coltène/Whaledent

Conclusion (A. Manolakis, IADR 2004): 57 % usable retractions with Expa-syl<sup>™</sup>\*

Conclusion (Prof. DDr. H. Dumfahrt): 97 % usable retractions with Magic FoamCord<sup>\*</sup>, which lead to a perfect impression